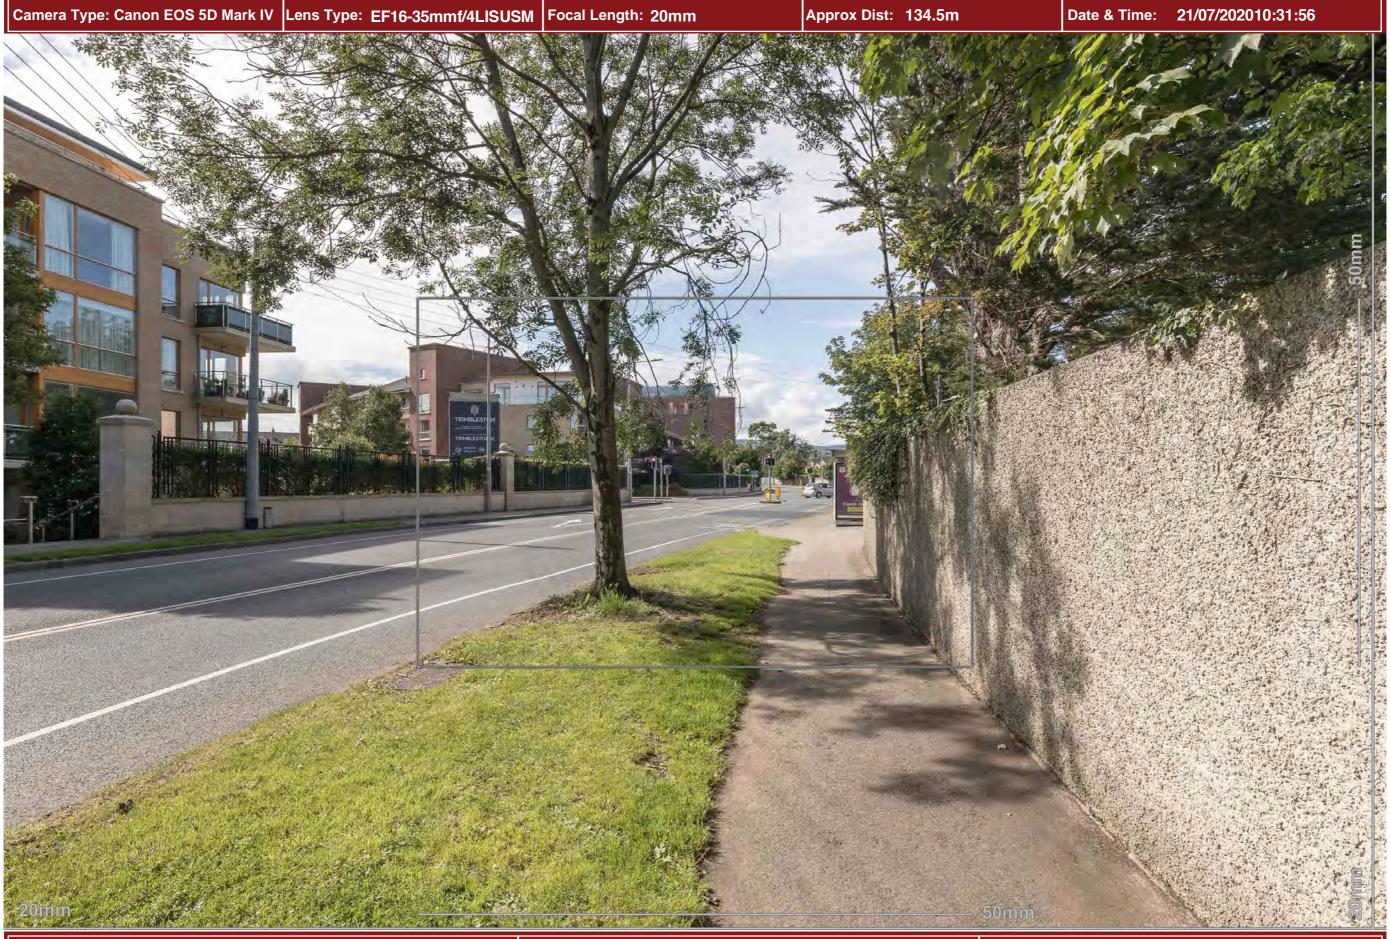

Image Title: Baseline Summer VVM 2

Camera Type: Canon EOS 5D Mark IV Lens Type: EF16-35mmf/4LISUSM Focal Length: 19mm Approx Dist: 32.9m Date & Time: 21/07/202011:16:52

Project Title: Goatstown Road LRD

**Applicant Name: Orchid Residential Limited** 

**Image Title: Proposed Summer VVM 2** 

Imagery by

3D DESIGN Tel: 01 288 0186 www.3ddesignbureal info@3ddesignburea

**Applicant Name: Orchid Residential Limited** 