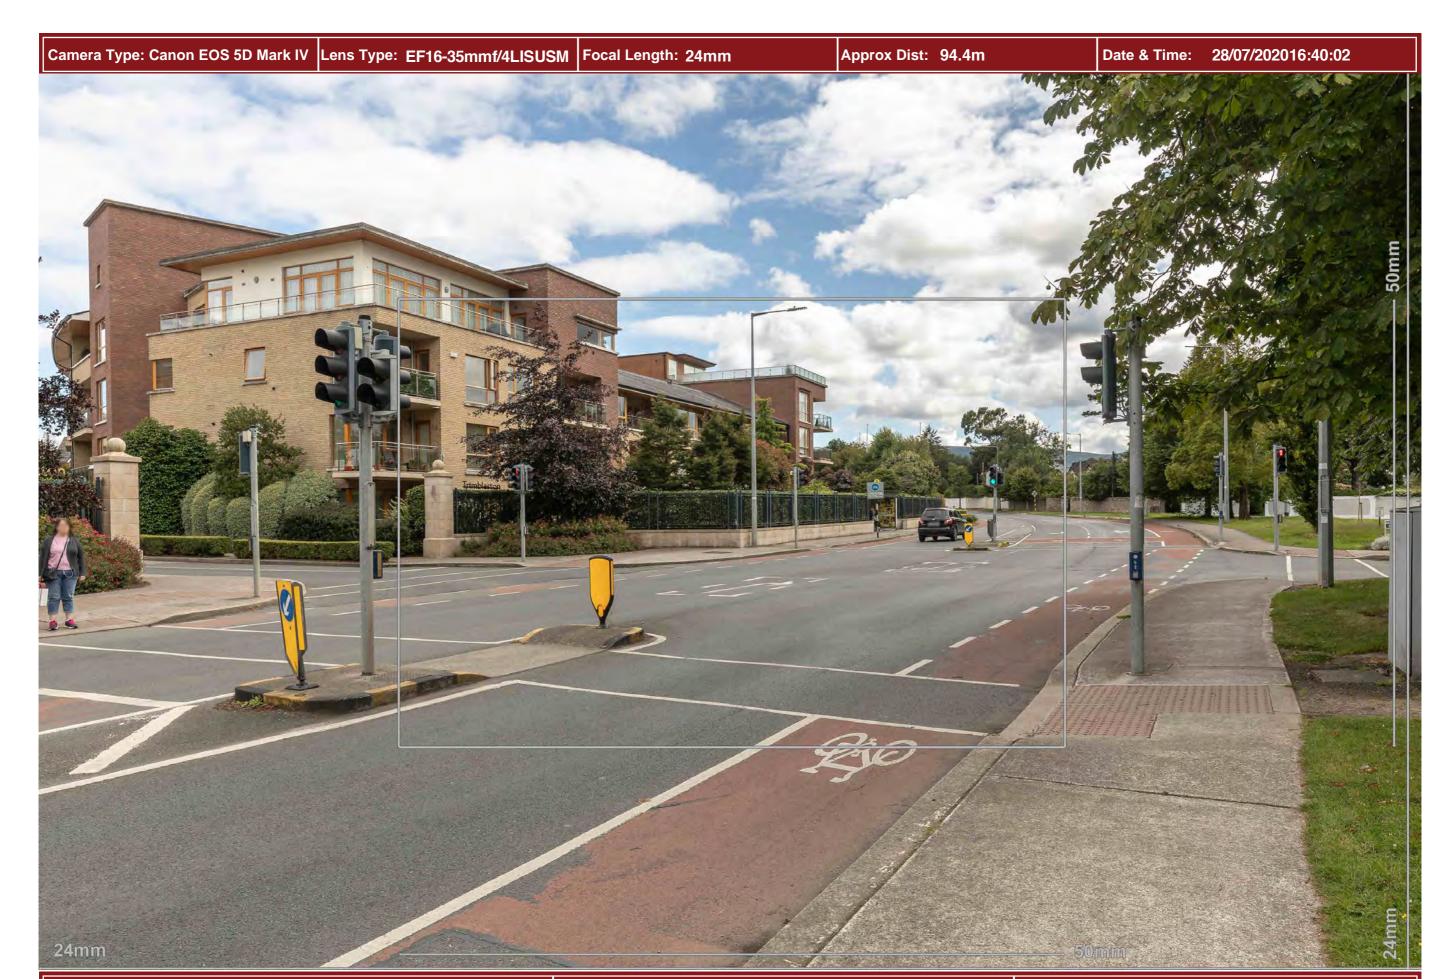

**Applicant Name: Orchid Residential Limited** 

**Image Title: Proposed Summer VVM 8** 

Camera Type: Canon EOS 5D Mark IV Lens Type: EF24-70mmf/2.8LUSM Focal Length: 24mm Approx Dist: 94.4m Date & Time: 27/01/202011:01:39

**Project Title: Goatstown Road LRD** 

24mm

**Applicant Name: Orchid Residential Limited** 

**Image Title: Baseline Winter VVM 8** 

50mm

Camera Type: Canon EOS 5D Mark IV Lens Type: EF24-70mmf/2.8LUSM Focal Length: 24mm Approx Dist: 94.4m Date & Time: 27/01/202011:01:39