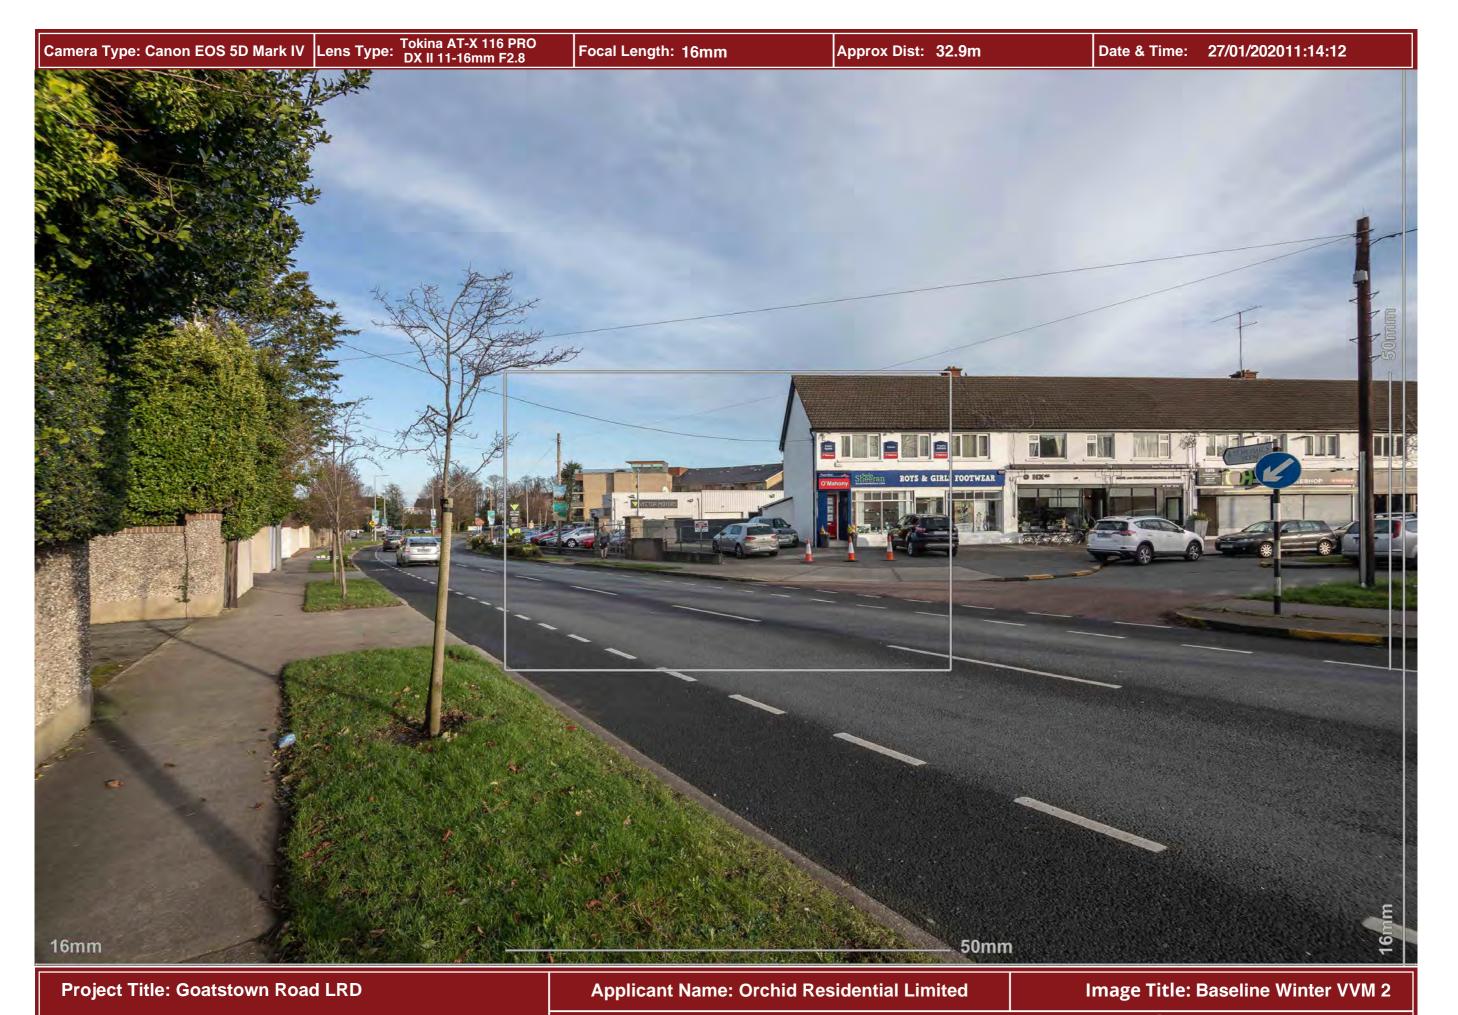

**Image Title: Proposed Summer VVM 1** 

**Applicant Name: Orchid Residential Limited** 

Image Title: Baseline Winter VVM 1

**Applicant Name: Orchid Residential Limited** 

**Image Title: Proposed Winter VVM 1** 

Camera Type: Canon EOS 5D Mark IV Lens Type: EF16-35mmf/4LISUSM Focal Length: 19mm Approx Dist: 32.9m Date & Time: 21/07/202011:16:52

**Project Title: Goatstown Road LRD** 

**Applicant Name: Orchid Residential Limited** 