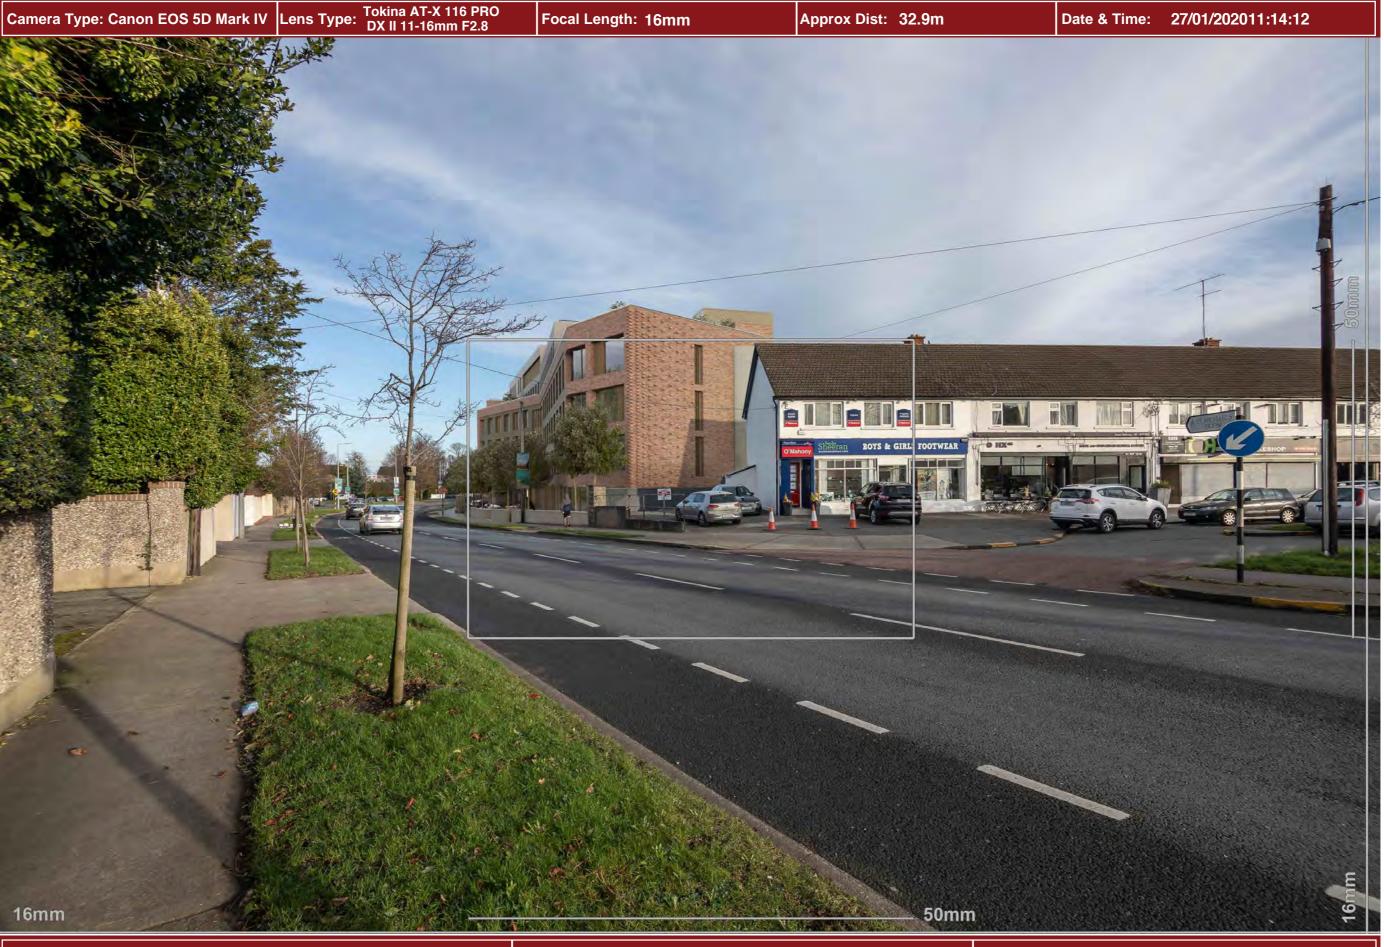

**Image Title: Proposed Summer VVM 1** 

**Applicant Name: Orchid Residential Limited** 

Image Title: Baseline Winter VVM 1

**Applicant Name: Orchid Residential Limited** 

**Image Title: Proposed Winter VVM 1** 

Camera Type: Canon EOS 5D Mark IV Lens Type: EF16-35mmf/4LISUSM Focal Length: 19mm Approx Dist: 32.9m Date & Time: 21/07/202011:16:52

**Project Title: Goatstown Road LRD** 

**Applicant Name: Orchid Residential Limited** 