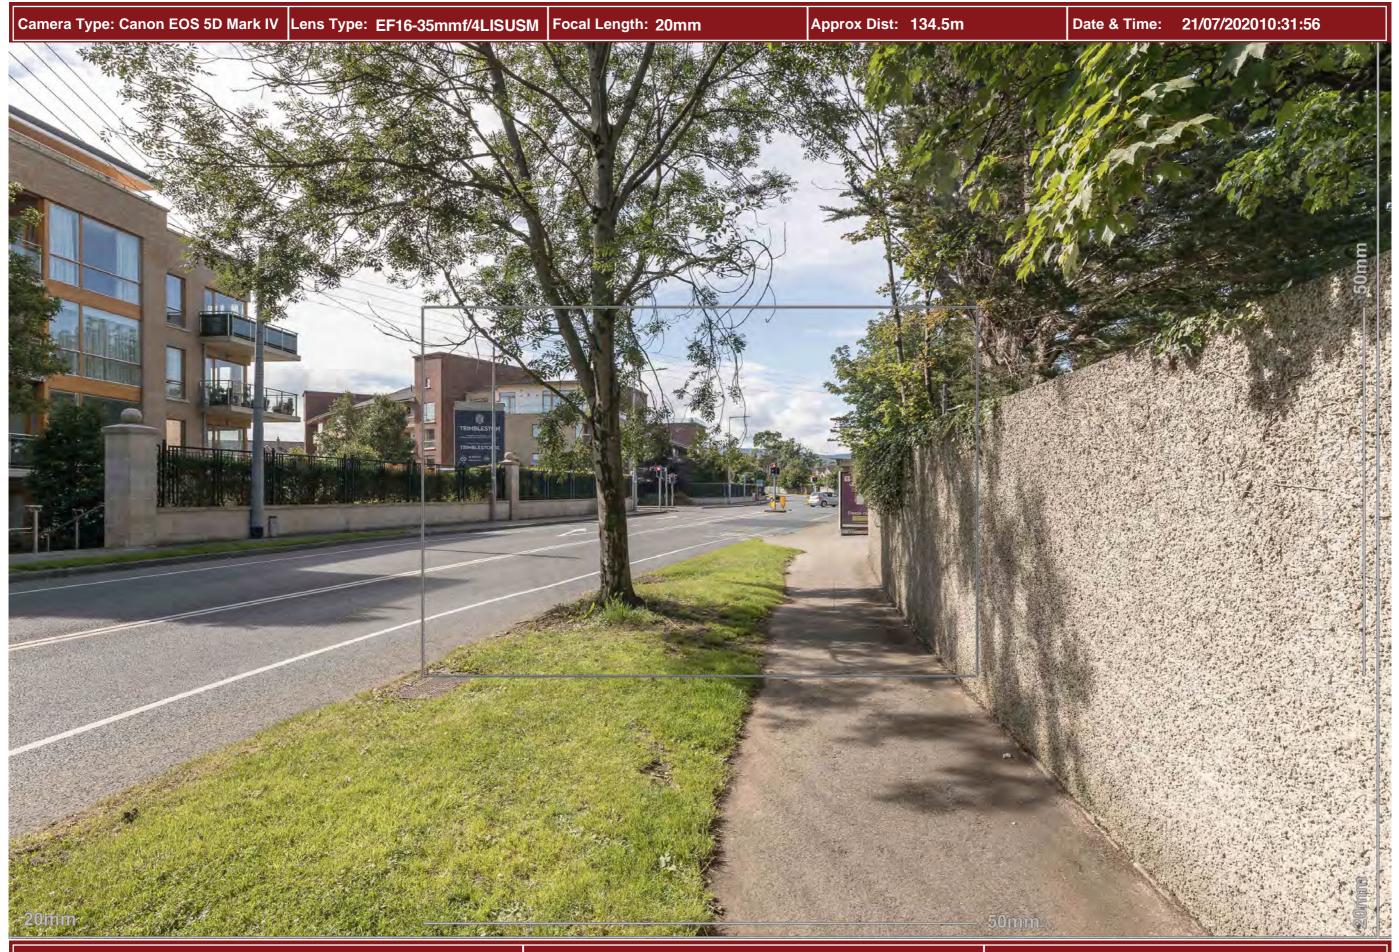

**Image Title: Proposed Summer VVM 1** 

**Applicant Name: Orchid Residential Limited** 

Image Title: Baseline Winter VVM 1

**Applicant Name: Orchid Residential Limited** 

**Image Title: Proposed Winter VVM 1** 

Camera Type: Canon EOS 5D Mark IV Lens Type: EF16-35mmf/4LISUSM Focal Length: 19mm Approx Dist: 32.9m Date & Time: 21/07/202011:16:52

**Project Title: Goatstown Road LRD** 

**Applicant Name: Orchid Residential Limited** 