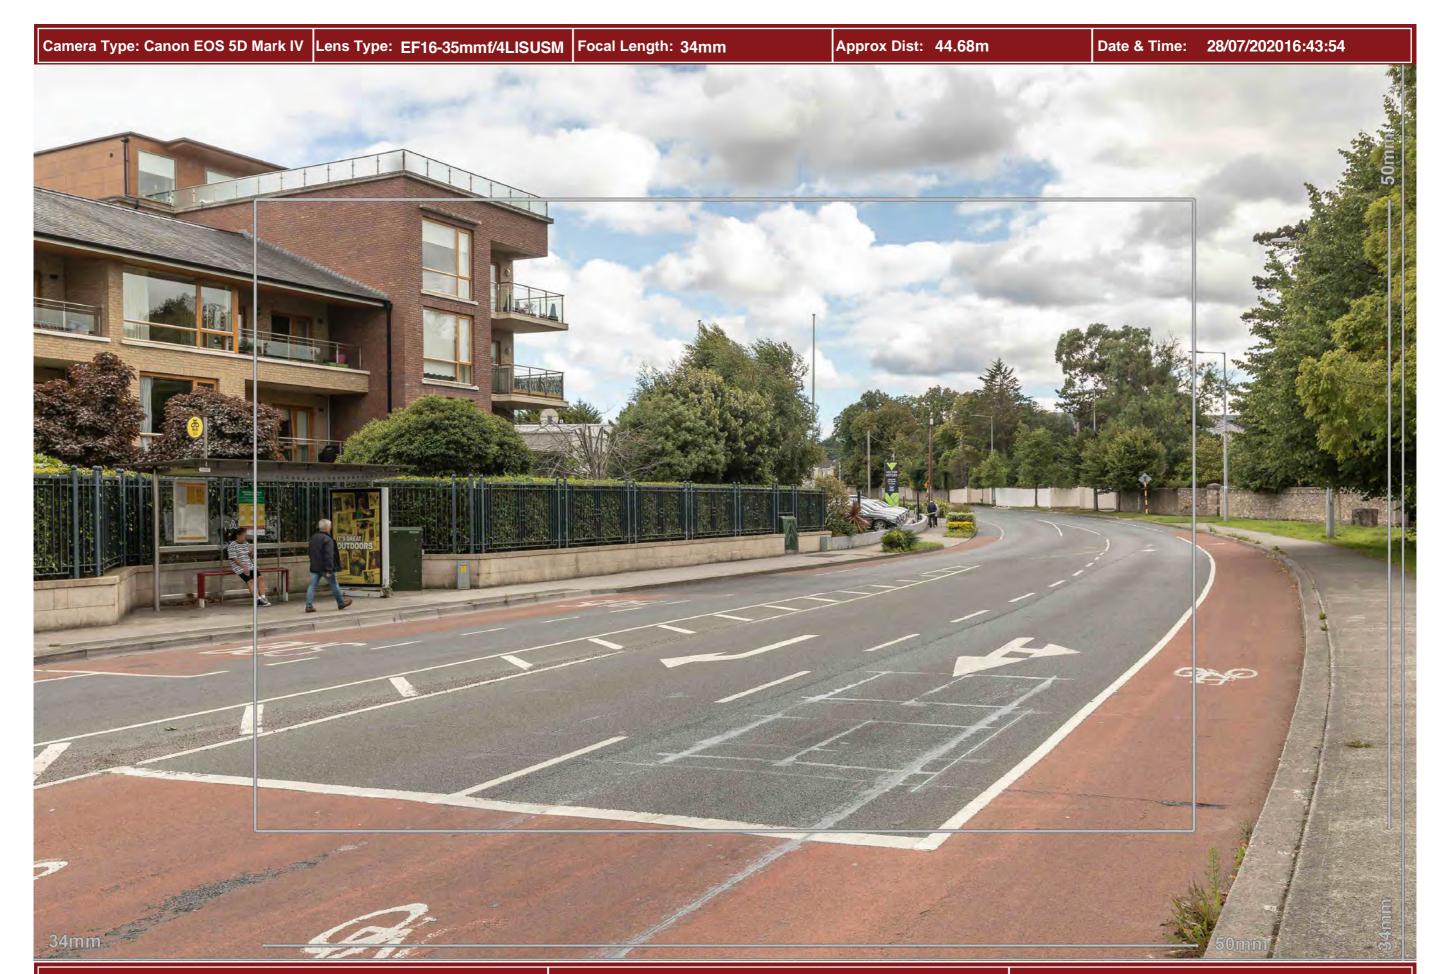

**Image Title: Baseline Winter VVM 5** 

**Imagery by** 

**Applicant Name: Orchid Residential Limited** 

**Image Title: Baseline Summer VVM 6** 

Camera Type: Canon EOS 5D Mark IV Lens Type: EF16-35mmf/4LISUSM Focal Length: 34mm Approx Dist: 44.68m Date & Time: 28/07/202016:43:54

**Project Title: Goatstown Road LRD** 

**Applicant Name: Orchid Residential Limited** 

**Image Title: Proposed Summer VVM 6** 

Camera Type: Canon EOS 5D Mark IV Lens Type: EF24-70mmf/2.8LUSM Focal Length: 35mm Approx Dist: 44.68m Date & Time: 27/01/202017:54:12