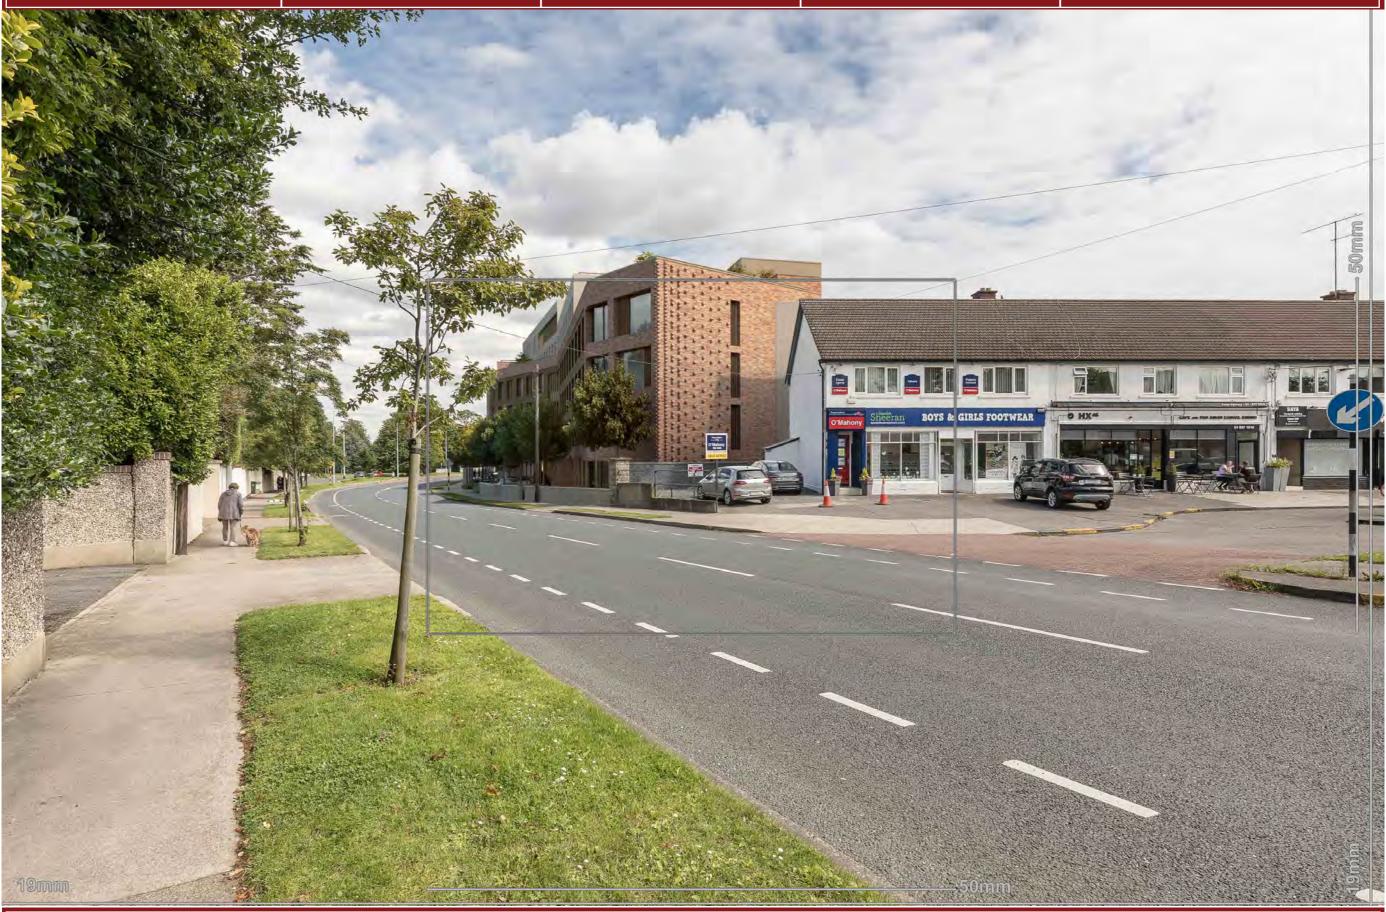

**Image Title: Proposed Summer VVM 1** 

**Applicant Name: Orchid Residential Limited** 

Image Title: Baseline Winter VVM 1

**Applicant Name: Orchid Residential Limited** 

**Image Title: Proposed Winter VVM 1** 

Camera Type: Canon EOS 5D Mark IV Lens Type: EF16-35mmf/4LISUSM Focal Length: 19mm Approx Dist: 32.9m Date & Time: 21/07/202011:16:52

**Project Title: Goatstown Road LRD** 

**Applicant Name: Orchid Residential Limited** 