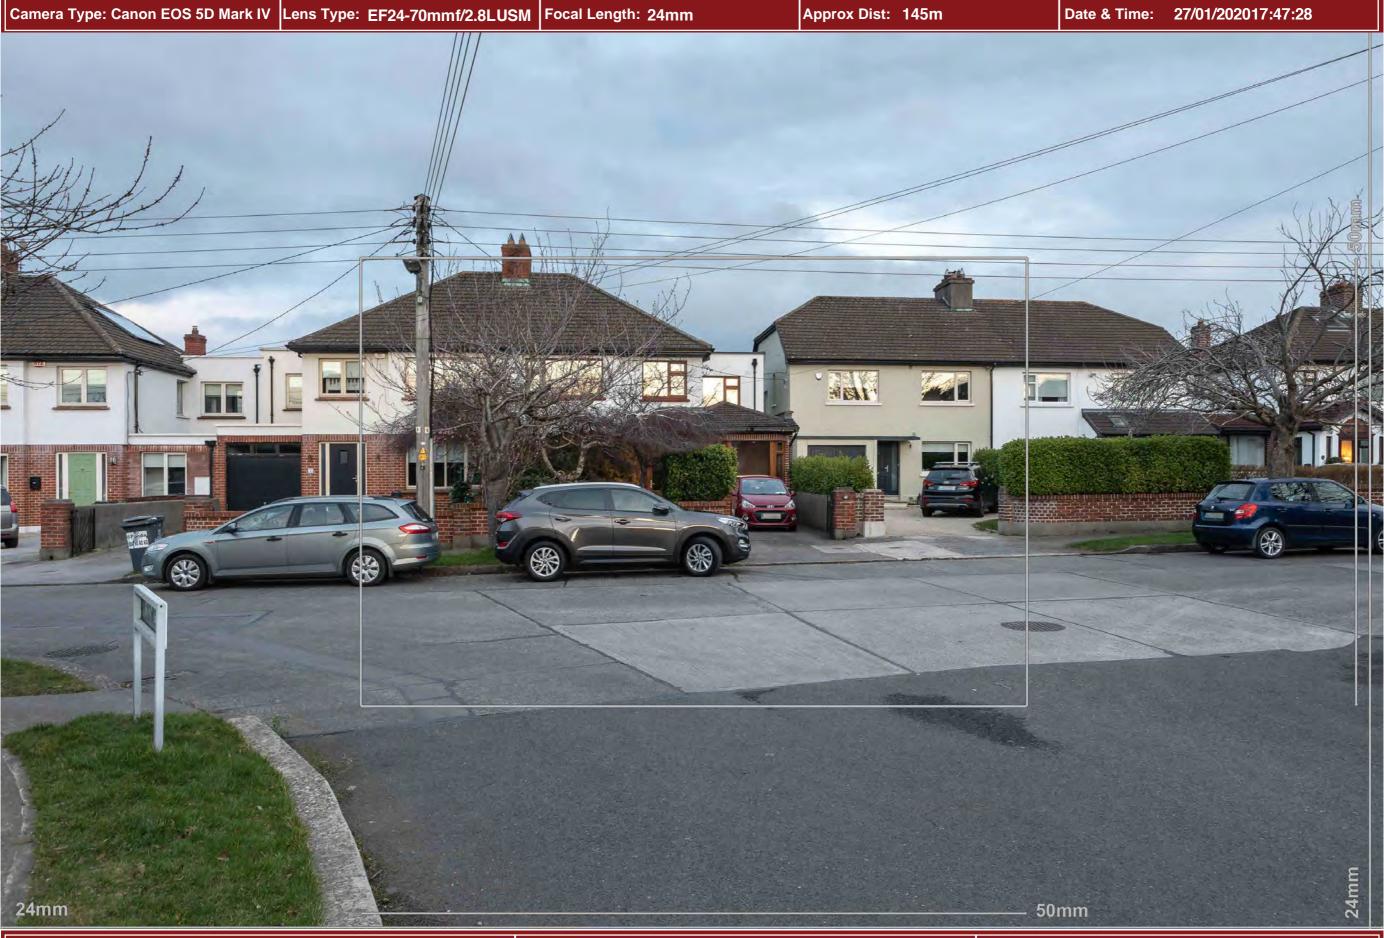

**Image Title: Baseline Winter VVM 5** 

**Imagery by** 

**Applicant Name: Orchid Residential Limited** 

**Image Title: Baseline Summer VVM 6** 

Camera Type: Canon EOS 5D Mark IV Lens Type: EF16-35mmf/4LISUSM Focal Length: 34mm Approx Dist: 44.68m Date & Time: 28/07/202016:43:54