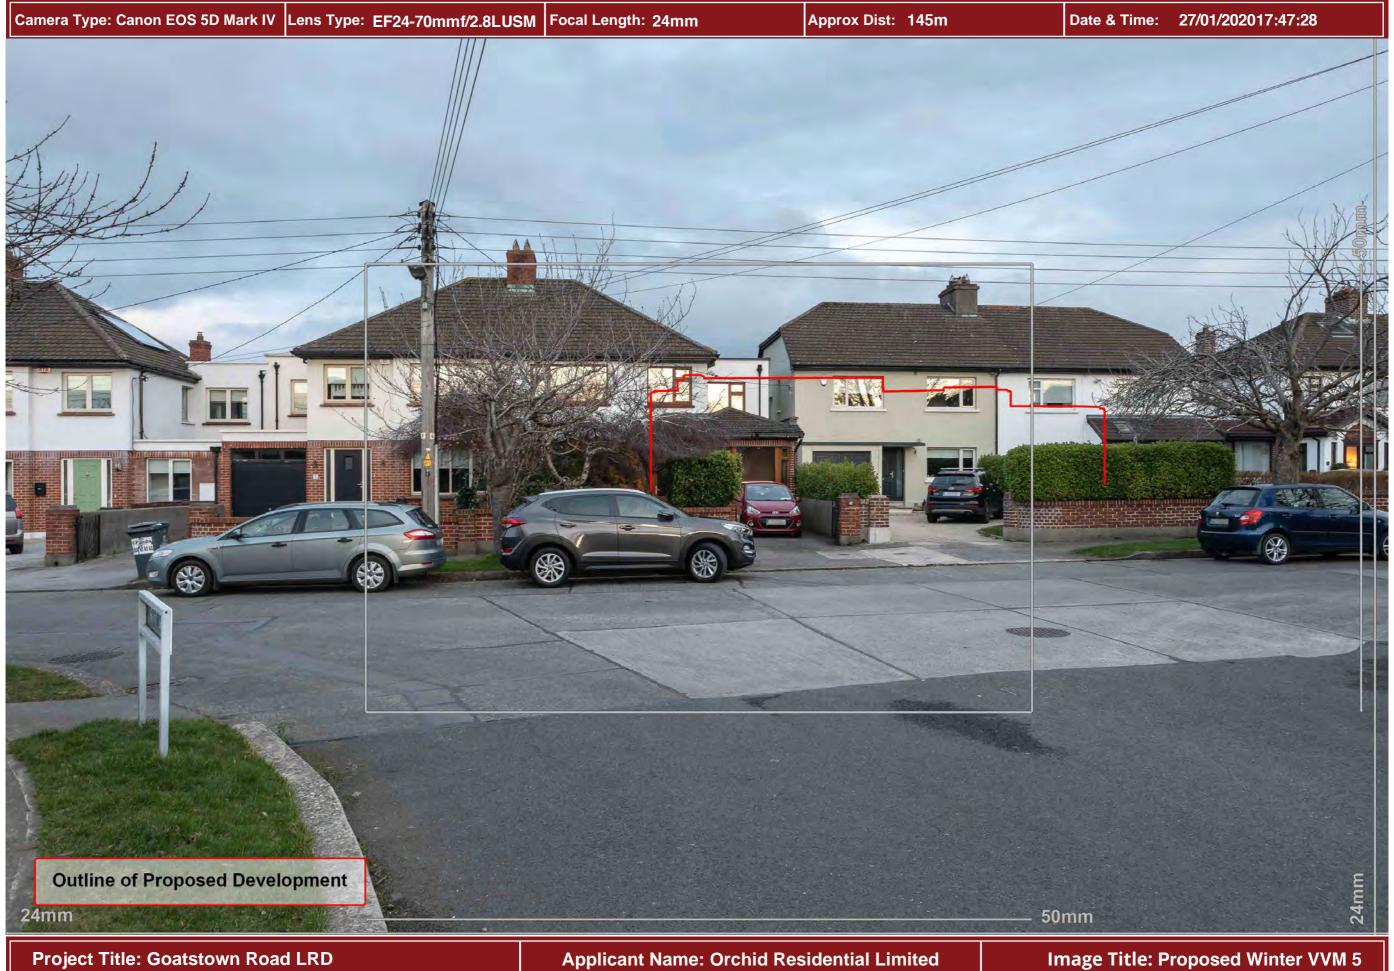

**Image Title: Baseline Winter VVM 5** 

**Imagery by** 

**Applicant Name: Orchid Residential Limited** 

**Image Title: Baseline Summer VVM 6** 

Camera Type: Canon EOS 5D Mark IV Lens Type: EF16-35mmf/4LISUSM Focal Length: 34mm Approx Dist: 44.68m Date & Time: 28/07/202016:43:54

**Project Title: Goatstown Road LRD** 

**Applicant Name: Orchid Residential Limited** 

**Image Title: Proposed Summer VVM 6** 

Camera Type: Canon EOS 5D Mark IV Lens Type: EF24-70mmf/2.8LUSM Focal Length: 35mm Approx Dist: 44.68m Date & Time: 27/01/202017:54:12