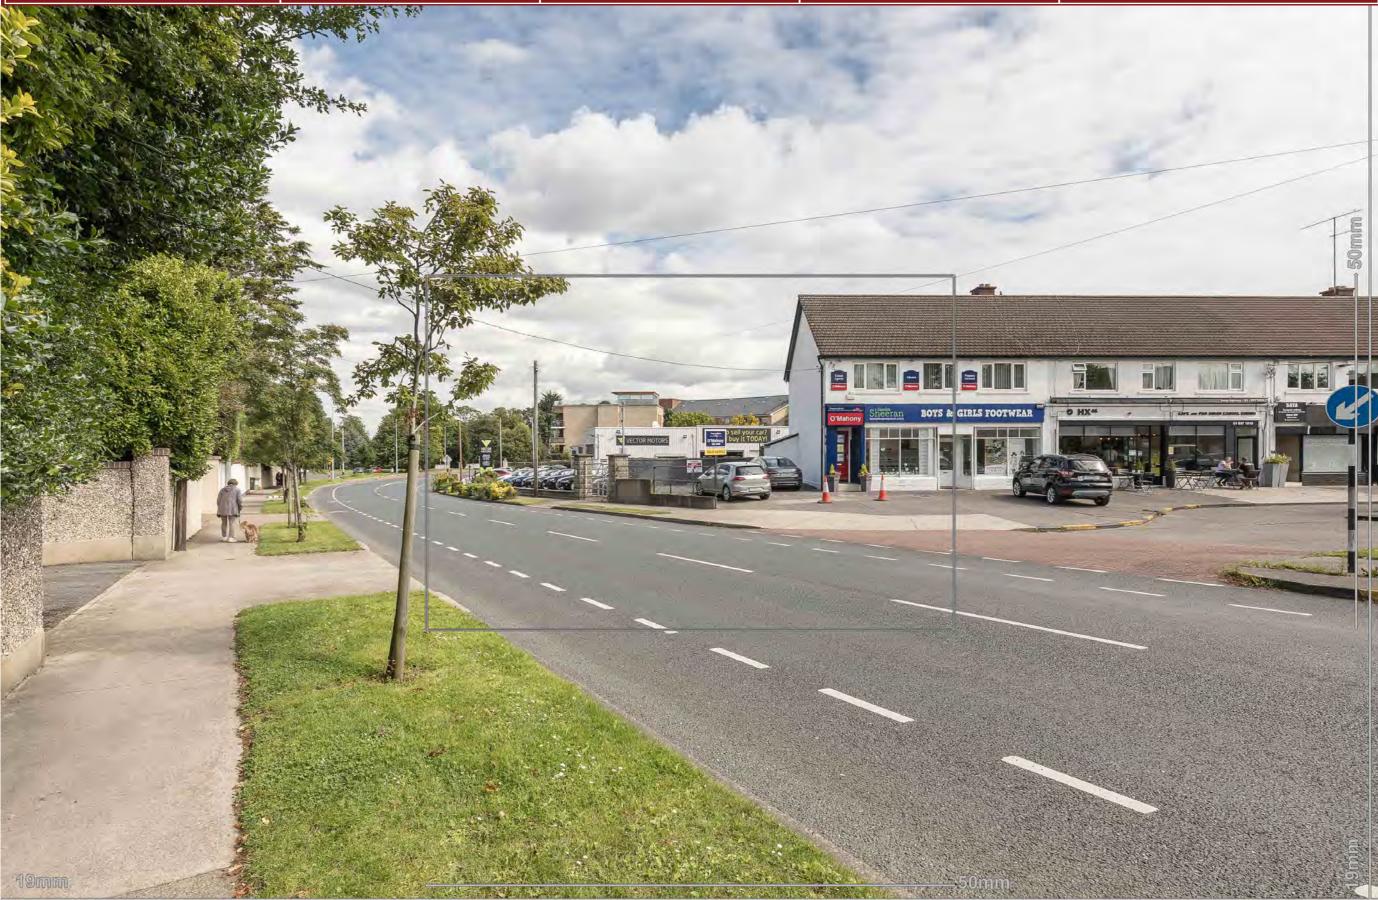

**Image Title: Proposed Summer VVM 1** 

**Applicant Name: Orchid Residential Limited** 

Image Title: Baseline Winter VVM 1

**Applicant Name: Orchid Residential Limited** 

**Image Title: Proposed Winter VVM 1** 

Camera Type: Canon EOS 5D Mark IV Lens Type: EF16-35mmf/4LISUSM Focal Length: 19mm Approx Dist: 32.9m Date & Time: 21/07/202011:16:52

**Project Title: Goatstown Road LRD** 

**Applicant Name: Orchid Residential Limited** 