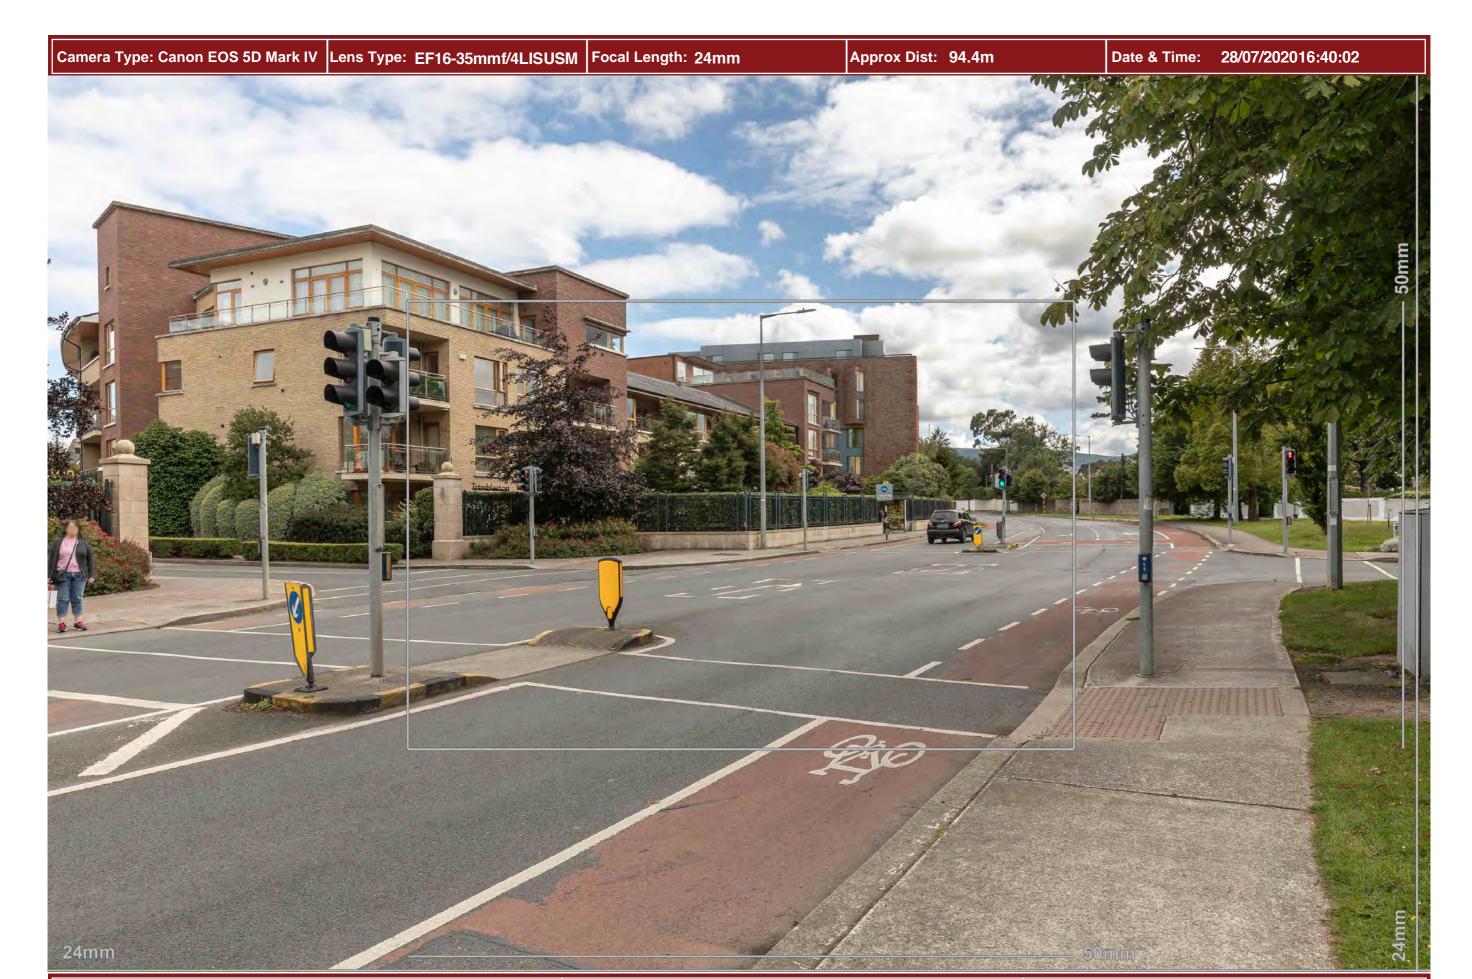

**Project Title: Goatstown Road LRD** 

24mm

**Applicant Name: Orchid Residential Limited** 

**Image Title: Baseline Winter VVM 8** 

50mm

Camera Type: Canon EOS 5D Mark IV Lens Type: EF24-70mmf/2.8LUSM Focal Length: 24mm Approx Dist: 94.4m Date & Time: 27/01/202011:01:39

**Project Title: Goatstown Road LRD** 

24mm

**Applicant Name: Orchid Residential Limited** 

**Image Title: Proposed Winter VVM 8** 

50mm