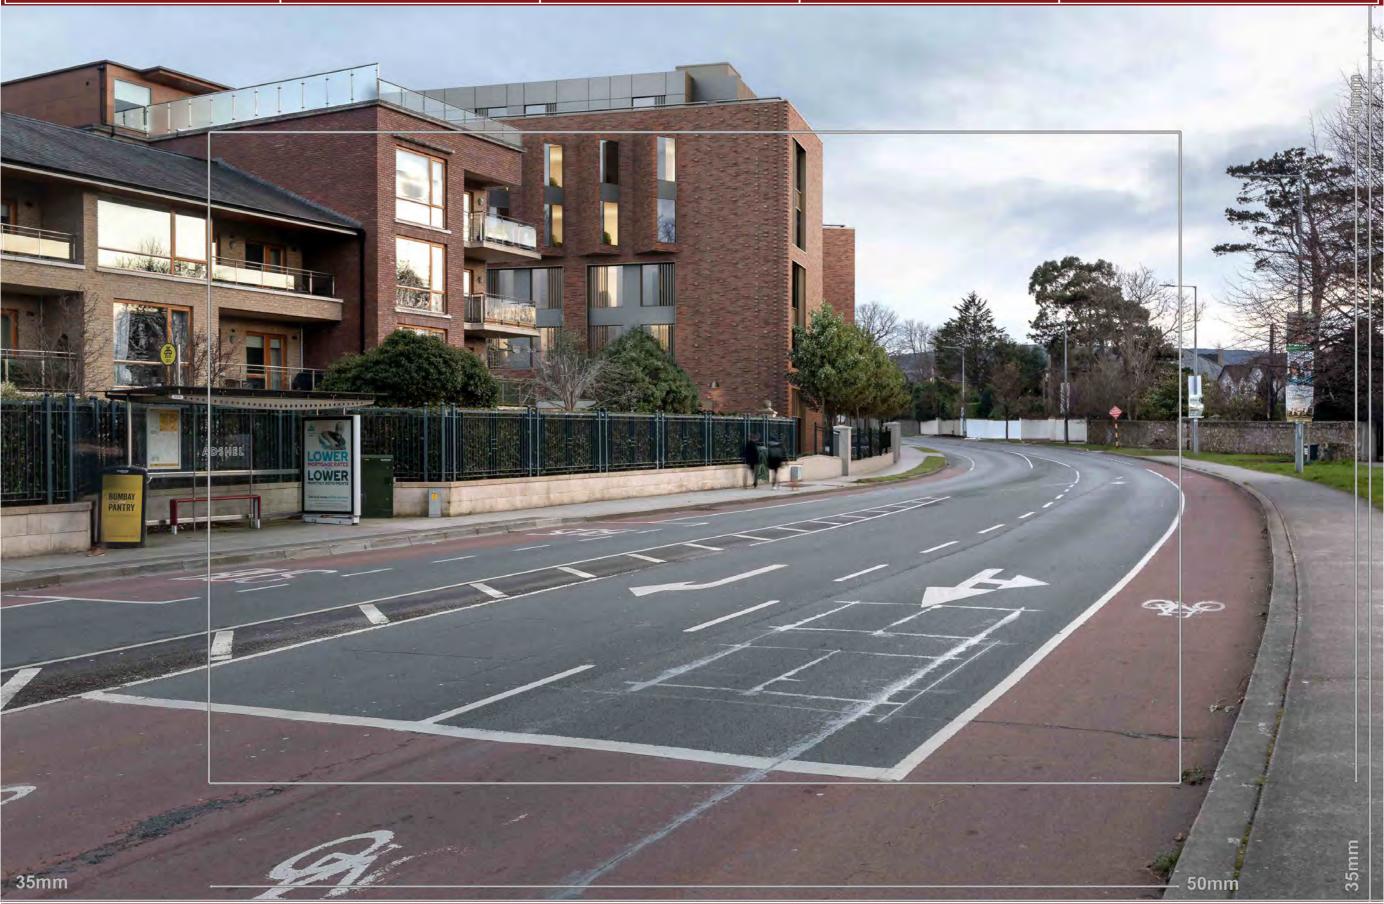

**Project Title: Goatstown Road LRD** 

**Applicant Name: Orchid Residential Limited** 

**Image Title: Proposed Summer VVM 6** 

Camera Type: Canon EOS 5D Mark IV Lens Type: EF24-70mmf/2.8LUSM Focal Length: 35mm Approx Dist: 44.68m Date & Time: 27/01/202017:54:12

**Project Title: Goatstown Road LRD** 

35mm

**Applicant Name: Orchid Residential Limited** 

Image Title: Baseline Winter VVM 6

50mm

Camera Type: Canon EOS 5D Mark IV Lens Type: EF24-70mmf/2.8LUSM Focal Length: 35mm Approx Dist: 44.68m Date & Time: 27/01/202017:54:12