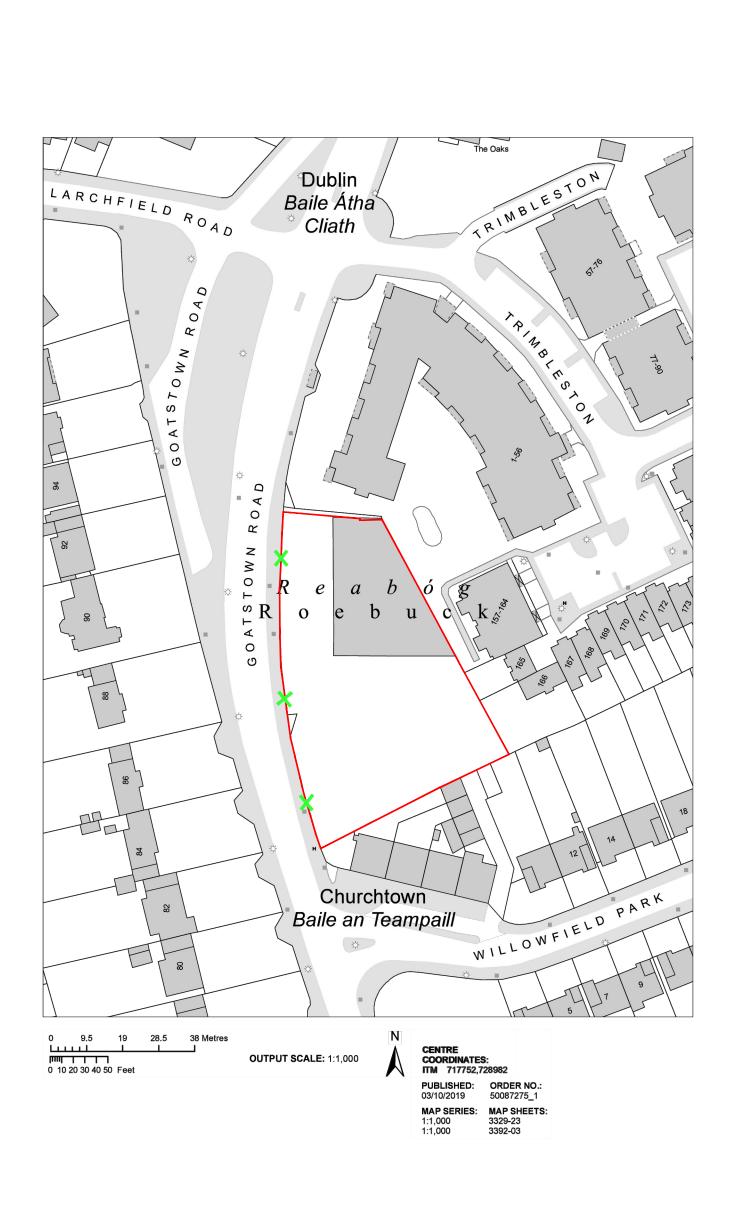

OUTLINE OF SITE TO WHICH APPLICATION RELATES

POSITION OF SITE NOTICE

Project Details:

PROPOSED STUDENT RESIDENCE GOATSTOWN ROAD, DUBLIN 14

Site Location Map

| Job No                         | Date           | Scale@A3          |          |
|--------------------------------|----------------|-------------------|----------|
| 19-181D                        | September 2024 | 1:1000            |          |
| Status<br>Planning             |                | Drawn By:<br>IR   |          |
| Purpose<br>Planning Permission |                | Checked By:<br>LW |          |
| Drawing Number                 |                |                   | Revision |