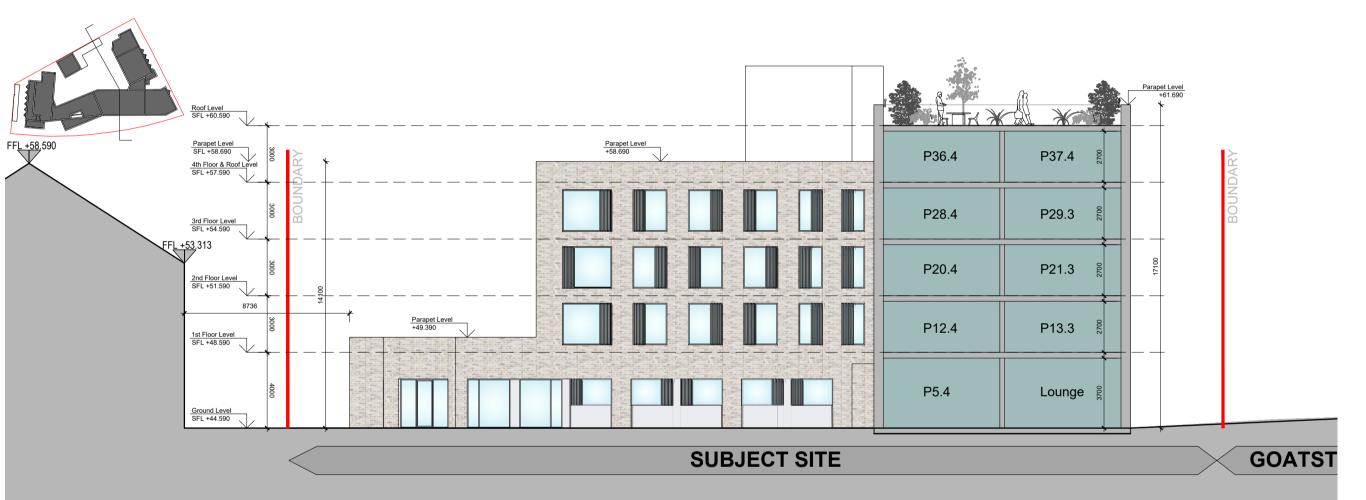

PROPOSED NORTH ELEVATION

PROPOSED NORTH COURTYARD ELEVATION - SECTION

4 PROPOSED WEST ELEVATION

Reddy Architecture + Urbanism
Dartry Mills,
Dartry Road
Dublin 6, D06 Y0E3.

T: +353 (0)1 4987000
W: www.reddyarchitecture.com
E: info@reddyarchitecture.com

Drawing Title:
Proposed Elevations & Sections

Job No
19-181D

September 2024

Status
Planning

Purpose
Planning Permission

Date
Scale@A1
1:200

Drawn By:
IR
Checked By:
LW

19-181D-RAU-ZZ-ZZ-DR-A-ELE-202