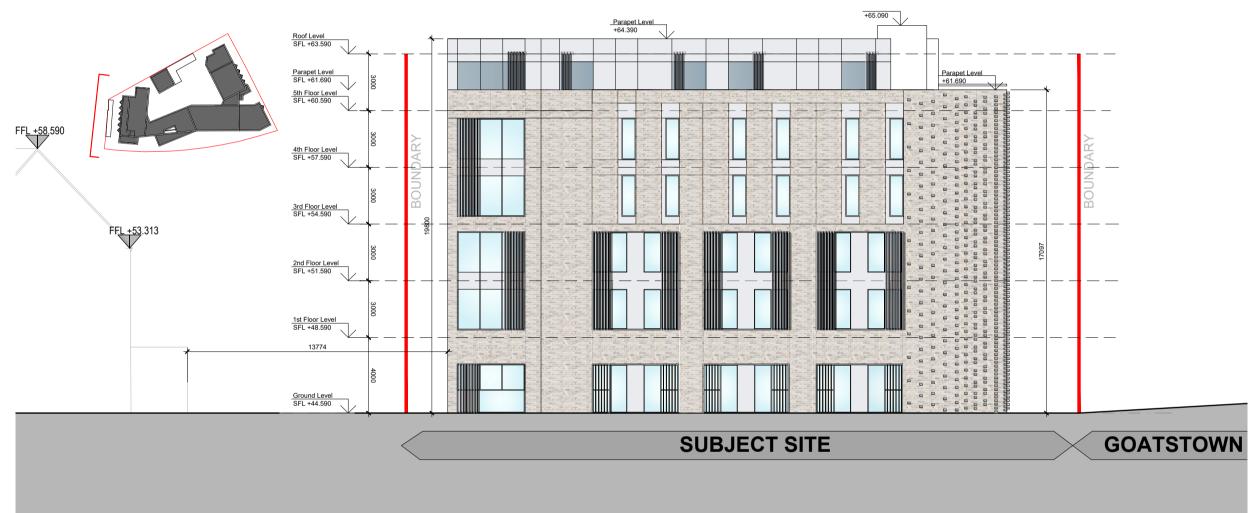

PROPOSED NORTH ELEVATION

PROPOSED NORTH COURTYARD ELEVATION - SECTION

4 PROPOSED WEST ELEVATION

Reddy Architecture + Urbanism
Dartry Mills,
Dartry Road
Dublin 6, D06 Y0E3.

T: +353 (0)1 4987000
W: www.reddyarchitecture.com
E: info@reddyarchitecture.com

Drawing Title:
Proposed Elevations & Sections

Job No
19-181D

September 2024

Status
Planning

Purpose
Planning Permission

Date
Scale@A1
1:200

Drawn By:
IR
Checked By:
LW

19-181D-RAU-ZZ-ZZ-DR-A-ELE-202