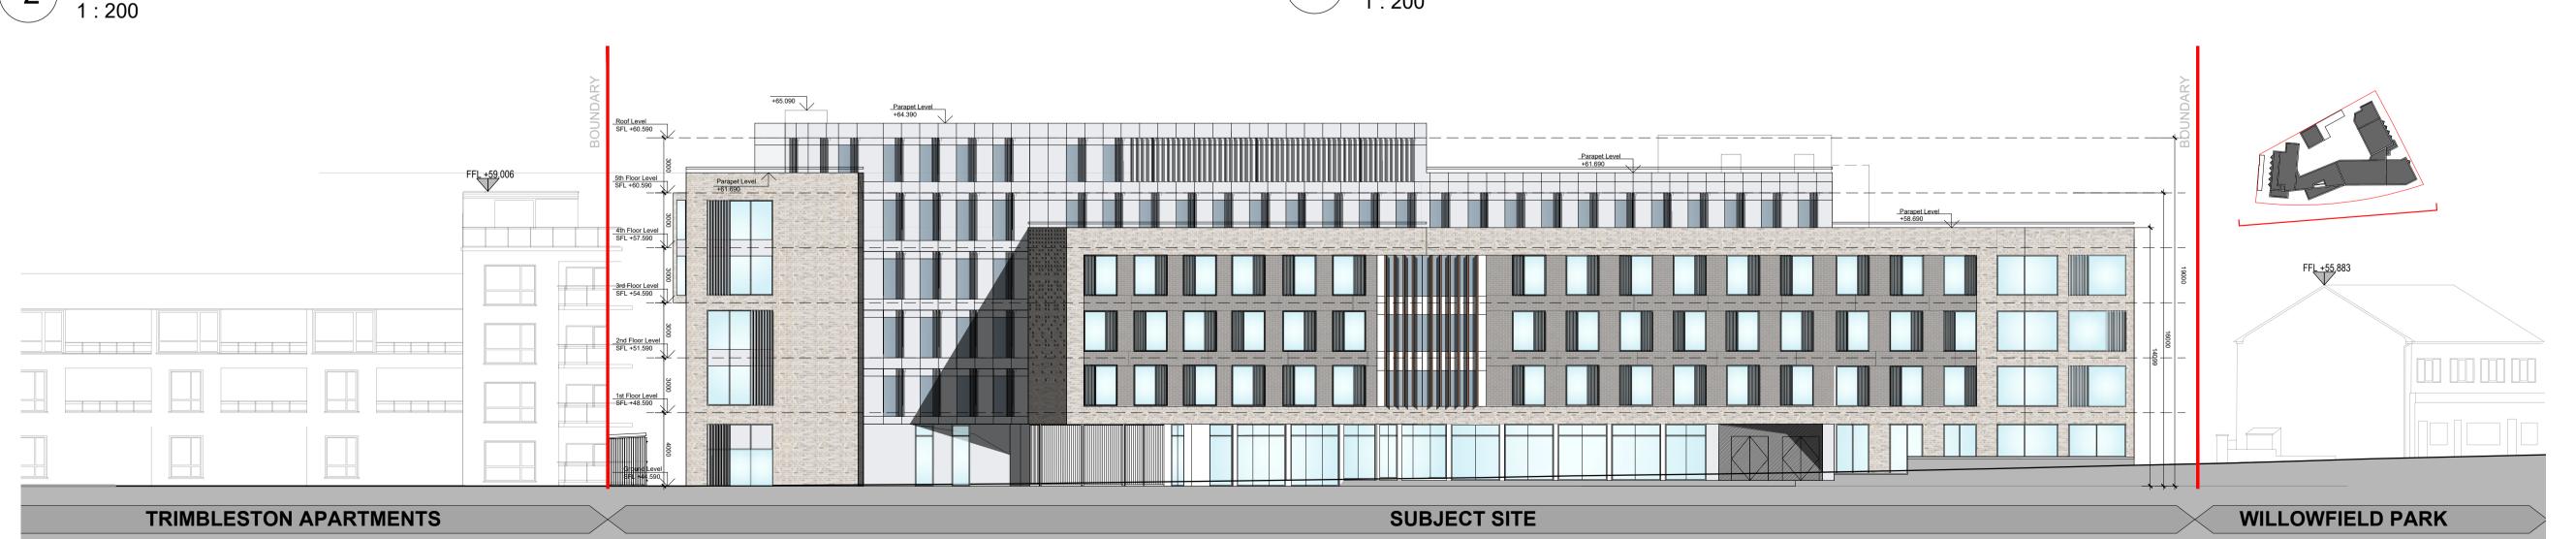

PROPOSED NORTH ELEVATION

PROPOSED NORTH COURTYARD ELEVATION - SECTION

4 PROPOSED WEST ELEVATION

Reddy Architecture + Urbanism
Dartry Mills,
Dartry Road
Dublin 6, D06 Y0E3.

T: +353 (0)1 4987000
W: www.reddyarchitecture.com
E: info@reddyarchitecture.com

Drawing Title:
Proposed Elevations & Sections

Job No
19-181D

September 2024

Status
Planning

Purpose
Planning Permission

Date
Scale@A1
1:200

Drawn By:
IR
Checked By:
LW

19-181D-RAU-ZZ-ZZ-DR-A-ELE-202