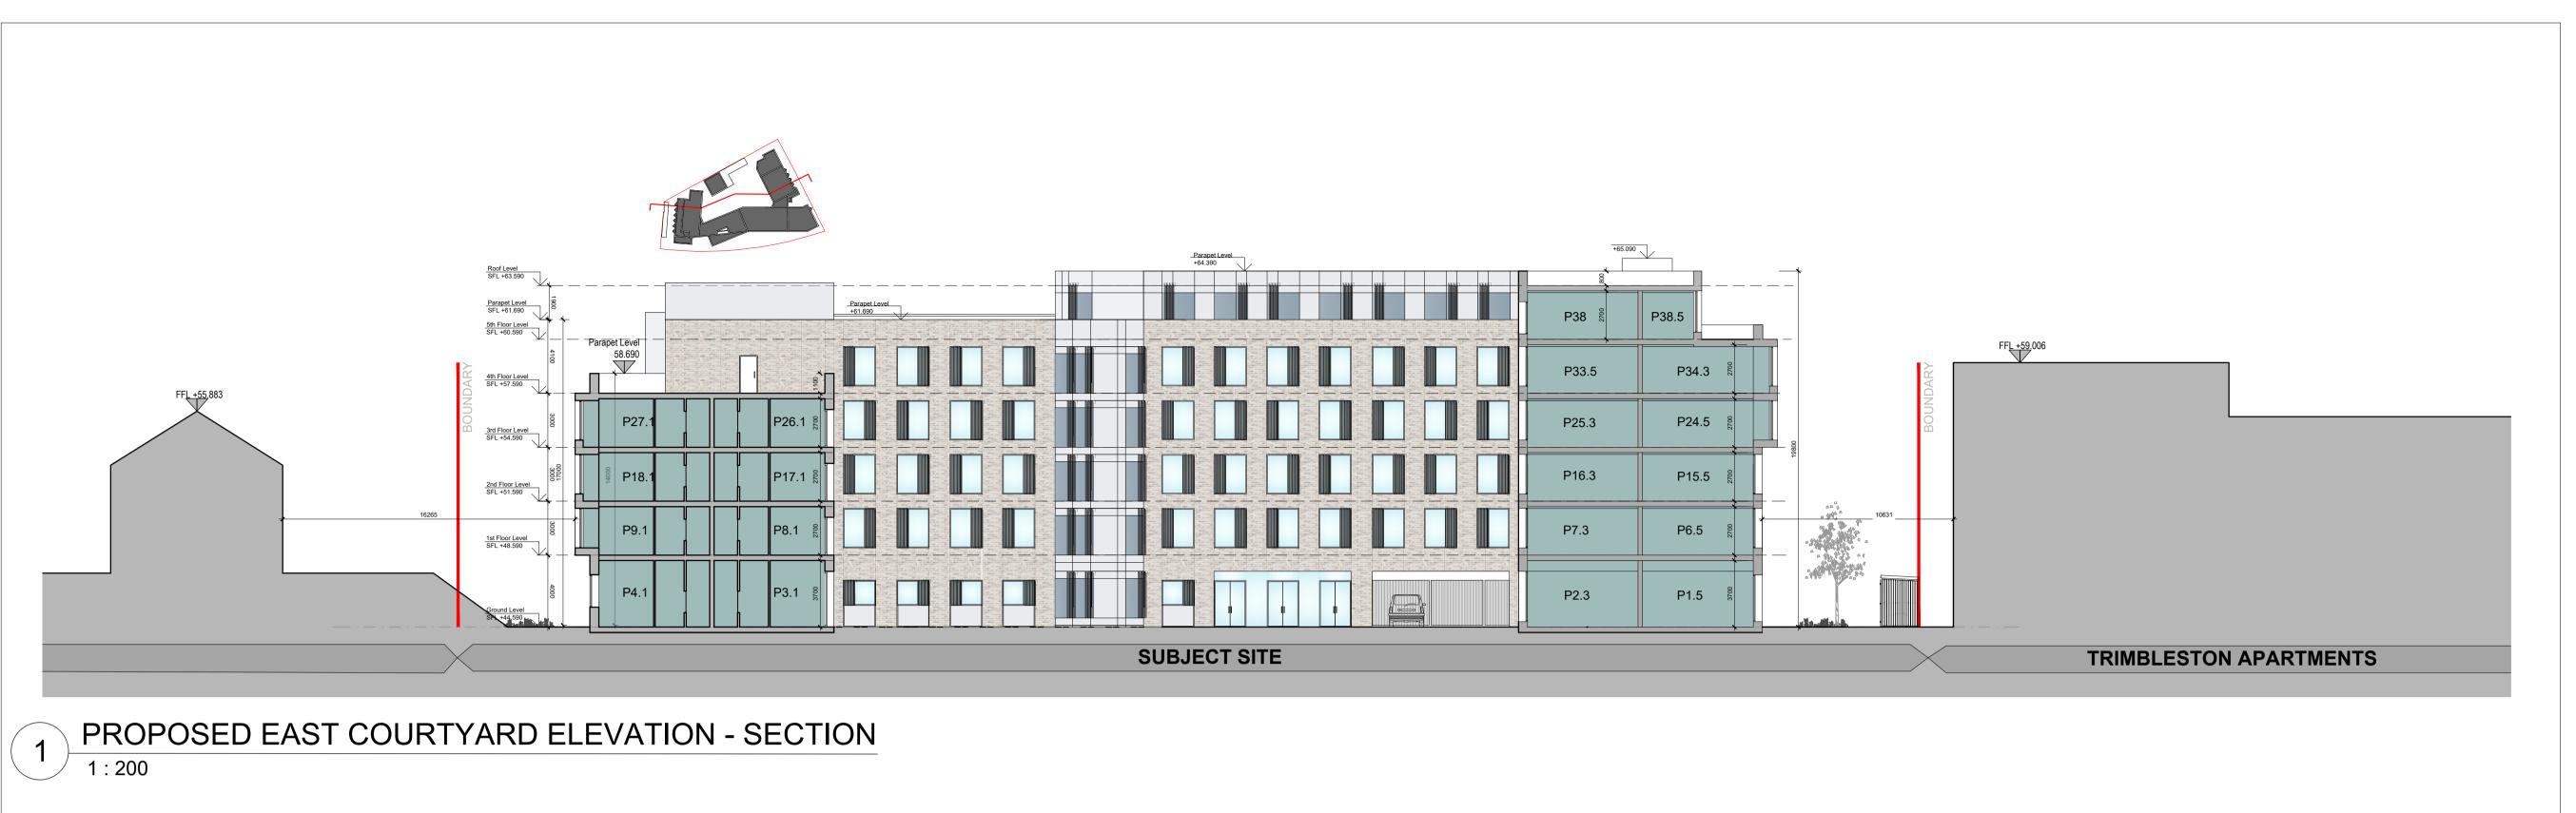

PROPOSED NORTH ELEVATION

PROPOSED NORTH COURTYARD ELEVATION - SECTION

4 PROPOSED WEST ELEVATION

Reddy Architecture + Urbanism
Dartry Mills,
Dartry Road
Dublin 6, D06 Y0E3.

T: +353 (0)1 4987000
W: www.reddyarchitecture.com
E: info@reddyarchitecture.com

Drawing Title:
Proposed Elevations & Sections

Job No
19-181D

September 2024

Status
Planning

Purpose
Planning Permission

Date
Scale@A1
1:200

Drawn By:
IR
Checked By:
LW

19-181D-RAU-ZZ-ZZ-DR-A-ELE-202