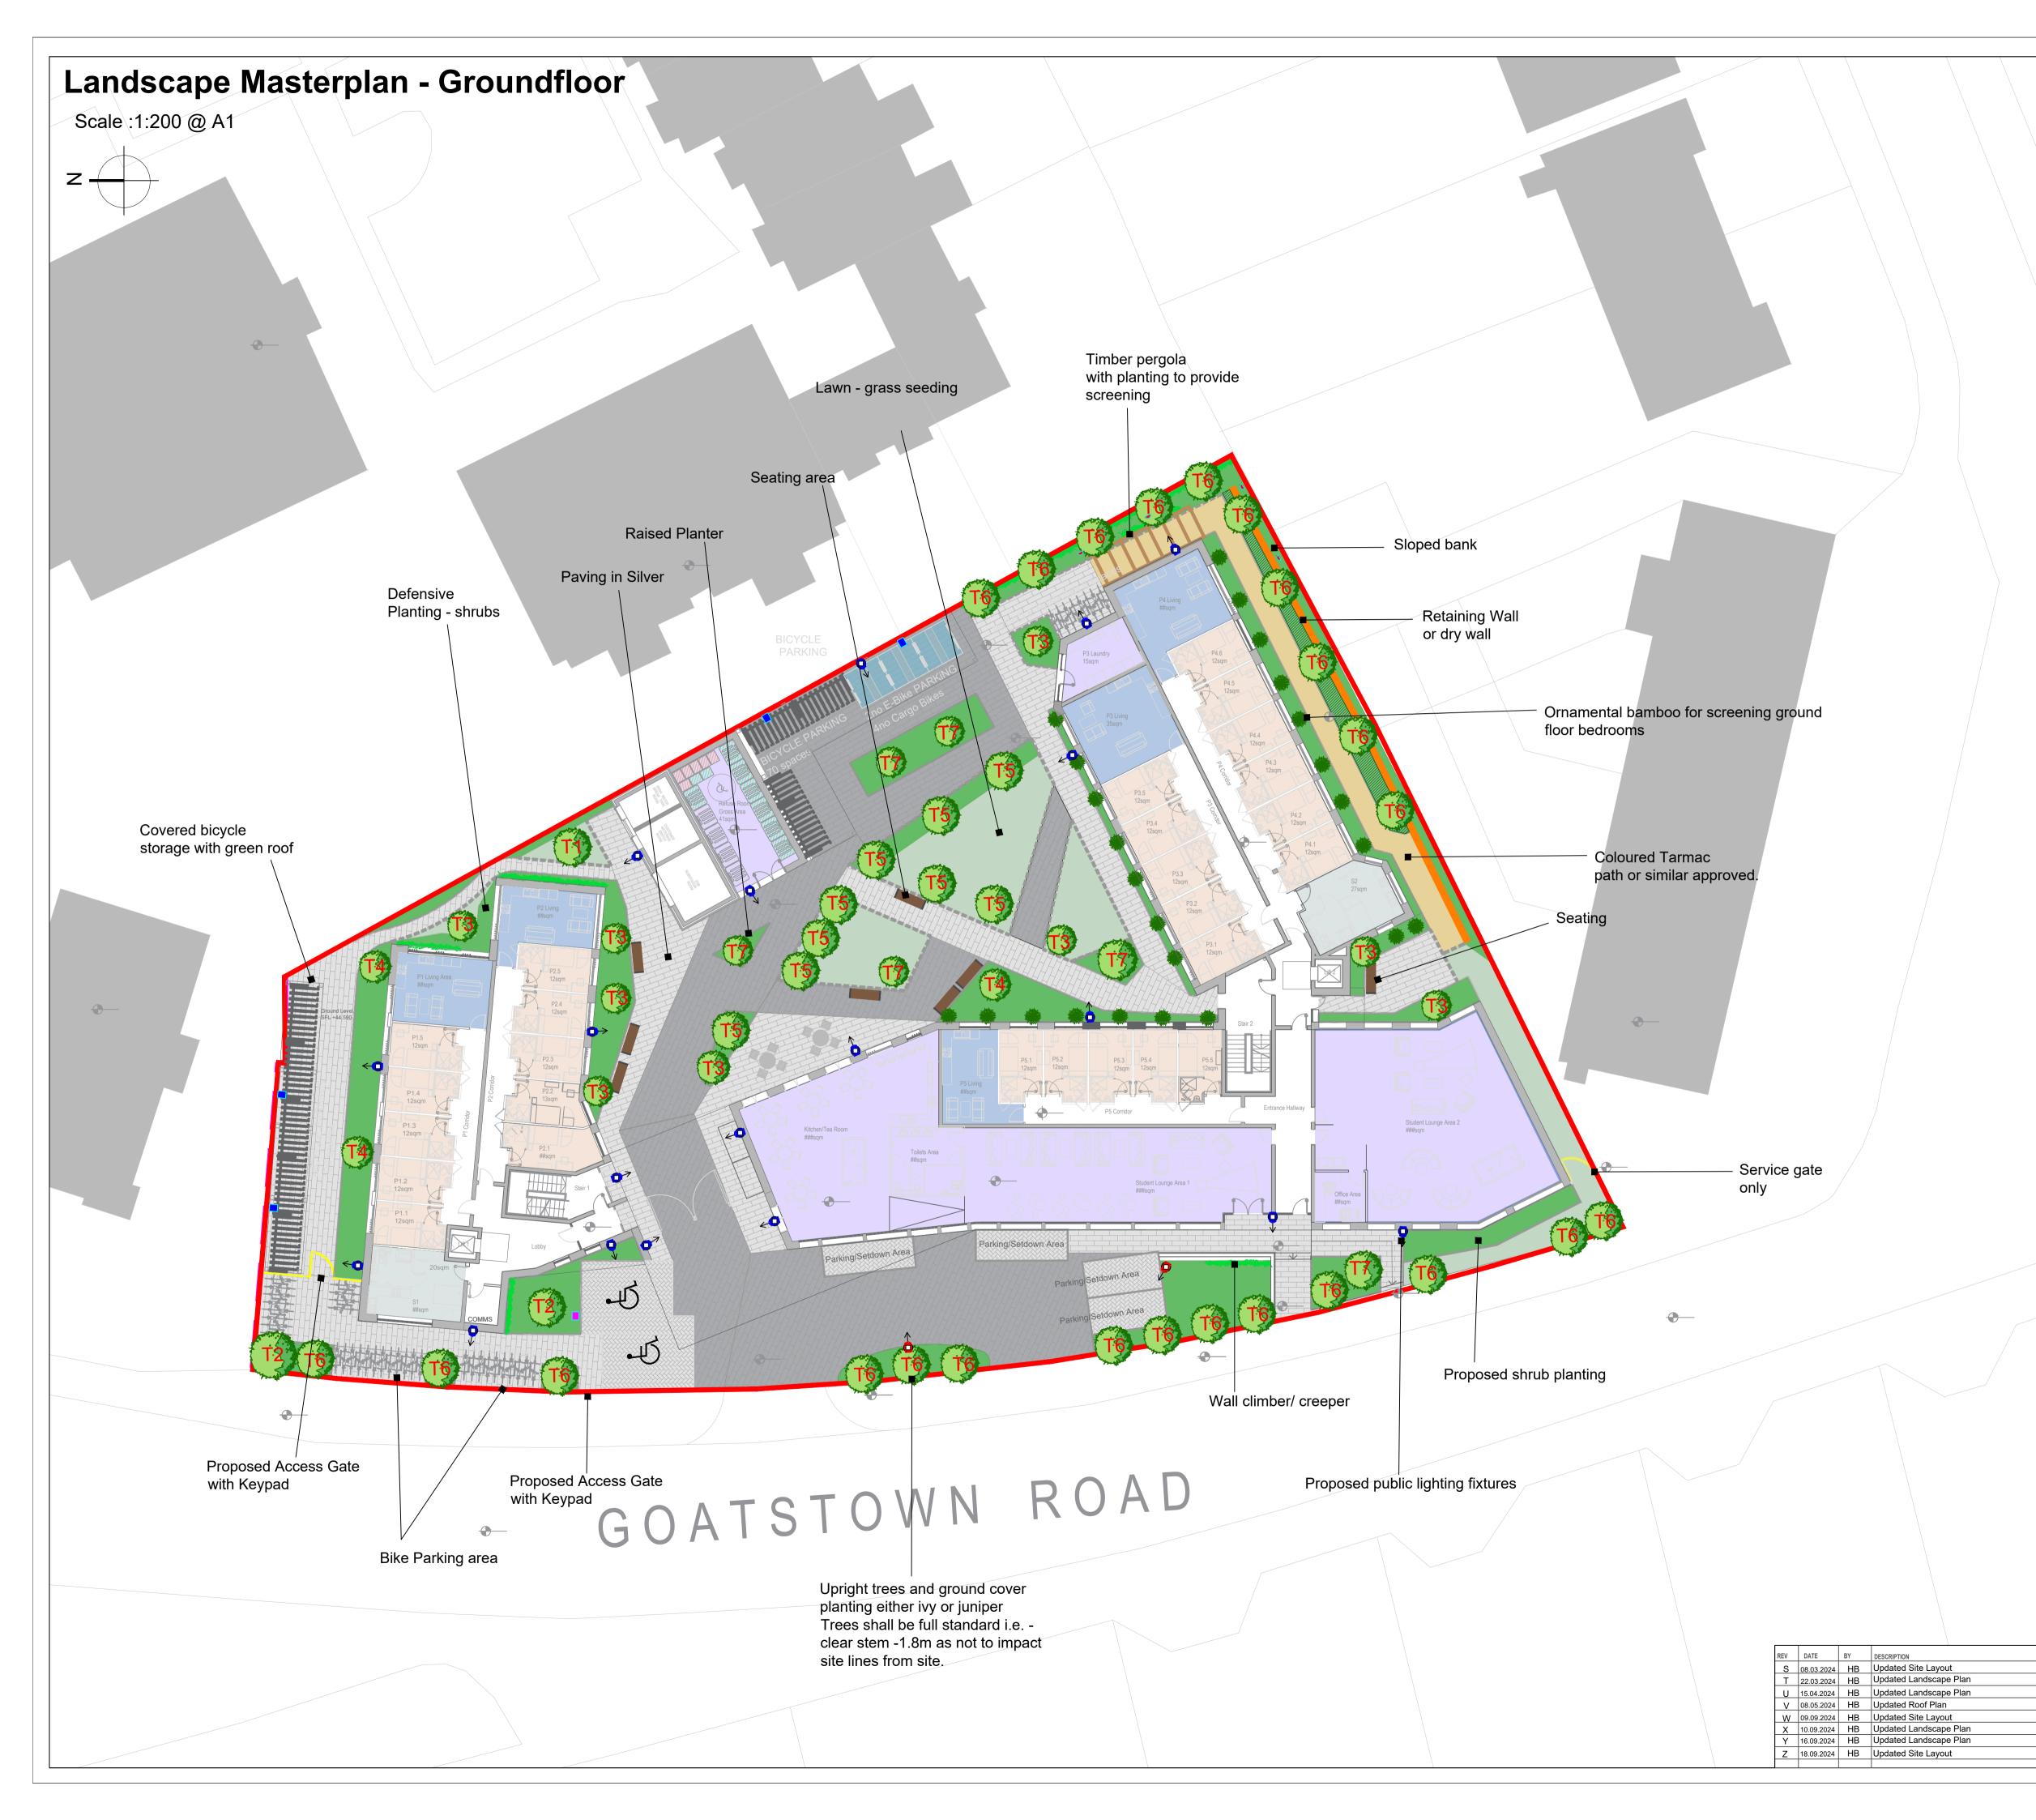

|   | KEY TO LANDSCAPE TREAMENTS                                                                                                                                                                                                                                                                                                                                                 |                                                                                                        |
|---|----------------------------------------------------------------------------------------------------------------------------------------------------------------------------------------------------------------------------------------------------------------------------------------------------------------------------------------------------------------------------|--------------------------------------------------------------------------------------------------------|
|   | SOFT LANDSCAPE TREATMENTS:                                                                                                                                                                                                                                                                                                                                                 |                                                                                                        |
|   | PROPOSED TREE PLANTING<br>See List                                                                                                                                                                                                                                                                                                                                         |                                                                                                        |
| ł | PROPOSED SCREEN PLANTING<br>Ornamental Bamboo<br>Phyllostachys aurea etc.                                                                                                                                                                                                                                                                                                  |                                                                                                        |
|   | PROPOSED RAISED PLANTER PLANTING                                                                                                                                                                                                                                                                                                                                           |                                                                                                        |
|   | PROPOSED PLANTING MIX FOR SHADE & DAMP                                                                                                                                                                                                                                                                                                                                     |                                                                                                        |
|   | PROPOSED SHRUB PLANTING                                                                                                                                                                                                                                                                                                                                                    |                                                                                                        |
|   | PROPOSED GRASSED AREAS                                                                                                                                                                                                                                                                                                                                                     |                                                                                                        |
|   | PROPOSED ROOFTOP GARDEN PLANTING                                                                                                                                                                                                                                                                                                                                           |                                                                                                        |
|   | PROPOSED CLIMBER PLANTING                                                                                                                                                                                                                                                                                                                                                  |                                                                                                        |
|   | HARD LANDSCAPE TREATMENTS:                                                                                                                                                                                                                                                                                                                                                 |                                                                                                        |
|   | PROPOSED SURFACE TREATMENT 1:<br>Block paving - Charcoal 300mm x 200mm x 60mm                                                                                                                                                                                                                                                                                              |                                                                                                        |
|   | PROPOSED SURFACE TREATMENT 2:           Block paving - Silver 600mm x 300mm x 60mm                                                                                                                                                                                                                                                                                         |                                                                                                        |
|   | PROPOSED SURFACE TREATMENT 5:<br>Paving flag - Silver 600mm x 400mm x 50mm                                                                                                                                                                                                                                                                                                 |                                                                                                        |
|   | PROPOSED SURFACE TREATMENT 5:<br>Permeable Paving - Charcoal 200mm x 100mm x 80mm                                                                                                                                                                                                                                                                                          |                                                                                                        |
|   | PROPOSED SURFACE TREATMENT 3:<br>Coloured Asphalt or similar approved.                                                                                                                                                                                                                                                                                                     |                                                                                                        |
|   | PROPOSED SEATING                                                                                                                                                                                                                                                                                                                                                           |                                                                                                        |
|   |                                                                                                                                                                                                                                                                                                                                                                            |                                                                                                        |
|   | <ul> <li>Proposed Tree List</li> <li>Name</li> <li>1 Betula pendula 'multi-stem'</li> <li>2 Sorbus aria</li> <li>3 Acer Palmatum</li> <li>4 Rhus typhina</li> <li>5 Betula pendula</li> <li>6 Fagus sylvatica dawyck (full standard - clear stem to 2</li> <li>7 Amelanchier lamarkii</li> </ul>                                                                           | Size<br>450cm<br>150-200cm<br>150cm R/b<br>150cm R/b<br>12-14cm<br>m) 18 -20cm<br>200cm r/b<br>12-14cm |
|   | 8 Olea europaea                                                                                                                                                                                                                                                                                                                                                            | 12-14011                                                                                               |
|   | <ul> <li>Key</li> <li>Luminaire A Column</li> <li>Luminaire C Column</li> <li>Beam Aiming Target</li> <li>Photometric Centre</li> <li>Rolec pedestal mounted dual</li> <li>OCPP EV charge point<br/>(2x3.6kW) with PAYG</li> <li>E-bike charging station with 2xSchuko,<br/>1xBosch and 1xShimano charging points.<br/>Station to accomodate e-Scooter charging</li> </ul> |                                                                                                        |
|   | Project Title:<br>Proposed Development at Goatstown, Co. Dublin                                                                                                                                                                                                                                                                                                            | Dwg. No.:<br>02<br>Scale:                                                                              |
| · | Client: Orchid Residential Ltd.                                                                                                                                                                                                                                                                                                                                            | 1:200 @ A1<br>Date:                                                                                    |
|   | Drawing Title: Landscape Plan - Ground Floor                                                                                                                                                                                                                                                                                                                               | 29.02.2024<br>Drawing By:                                                                              |
|   | Job No ·                                                                                                                                                                                                                                                                                                                                                                   | HB<br>Checked By:                                                                                      |
|   | Ronan MacDiarmada +Associa                                                                                                                                                                                                                                                                                                                                                 | RMD tes Ltd.                                                                                           |
|   | Landscape Architects and Consultar                                                                                                                                                                                                                                                                                                                                         |                                                                                                        |
|   | RMDA<br>LANDSCAPE ARCHITECTS + CONSULTANTS5 Tootenhill, Rathcoole, Co. Dublin<br>tel: +353 1 412 4476<br>fax: +353 1 401 3748mob: 086 26 25 -<br>e-mail: ronan@rm                                                                                                                                                                                                          |                                                                                                        |
|   | This drawing is co                                                                                                                                                                                                                                                                                                                                                         |                                                                                                        |